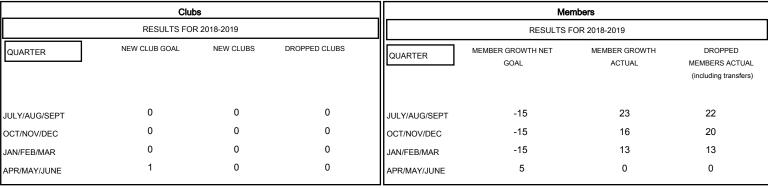

## MONTHLY MEMBERSHIP PROGRESS REPORT

### District 11 E2

Results as of: 03/31/2019

# GMT: STEVE ANTON LOCATION MICHIGAN GMT CA



## GOALS AND ACTUAL NEW CLUBS CUMULATIVE



### GOALS AND ACTUAL MEMBERS CUMULATIVE



| DROPPED CLUBS: 0  DROPPED MEMBERS |    | 17 CLUBS OF 32 ADDED 1 OR MORE NEW MEMBERS | GENDER DISTRIBUTION  MALE 618 (71.78%)  FEMALE 243 (28.22%)  Women Percentage Fiscal Year Goal: 30% |     |
|-----------------------------------|----|--------------------------------------------|-----------------------------------------------------------------------------------------------------|-----|
| DECEASED                          | 12 | CLICK HERE FOR CUMULATIVE  MEMBERSHIP DATA | TOTAL FAMILY UNIT MEMBERS                                                                           | 117 |
| CLUB CANCELLED                    | 0  |                                            |