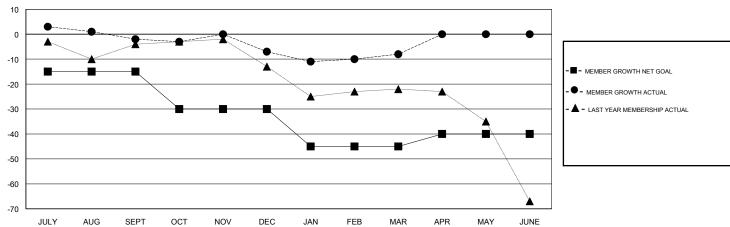

### GOALS AND ACTUAL MEMBERS CUMULATIVE

| DROPPED CLUBS: 0  DROPPED MEMBERS |    | 17 CLUBS OF 32 ADDED 1 OR MORE NEW MEMBERS | GENDER DISTRIBUTION  MALE 618 (71.78%)  FEMALE 243 (28.22%)  Women Percentage Fiscal Year Goal: 30% |     |
|-----------------------------------|----|--------------------------------------------|-----------------------------------------------------------------------------------------------------|-----|
| DECEASED                          | 12 | CLICK HERE FOR CUMULATIVE  MEMBERSHIP DATA | TOTAL FAMILY UNIT MEMBERS                                                                           | 117 |
| CLUB CANCELLED                    | 0  |                                            |                                                                                                     | 60  |
| OTHER                             | 43 |                                            | FAMILY MEMBERS PAYING HALF  DUES                                                                    |     |
| TOTAL                             | 55 |                                            |                                                                                                     |     |